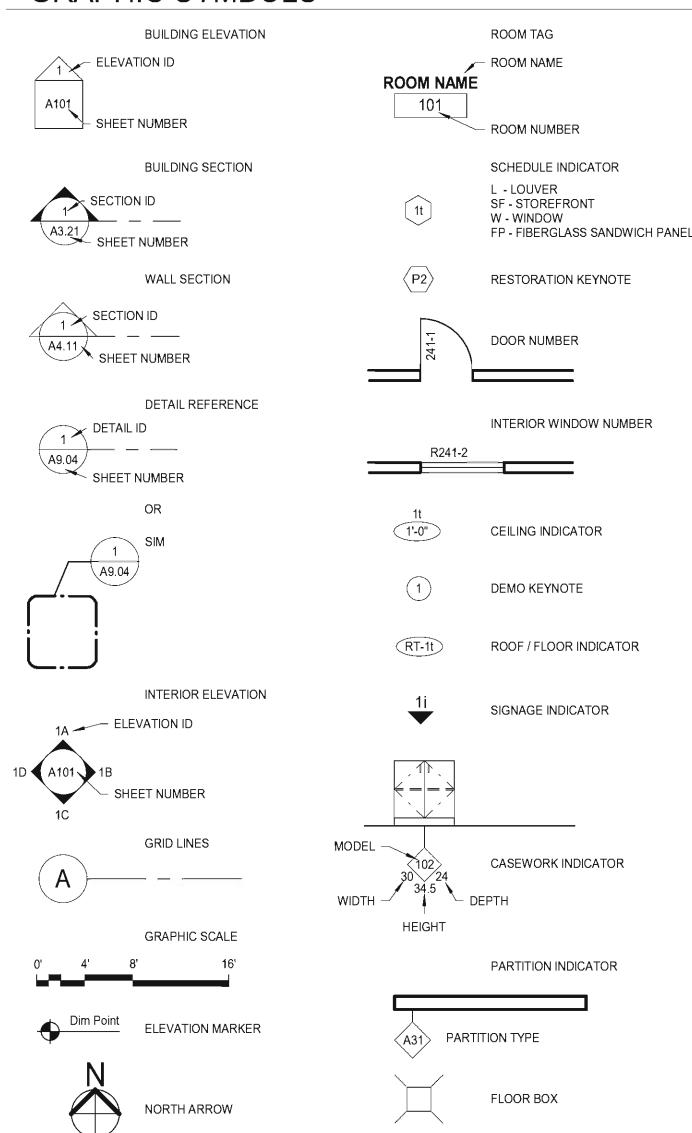

## **GRAPHIC SYMBOLS**

00000000000000

A2.12 LOCATION OF ADJACENT DRAWING

METAL SHELVING