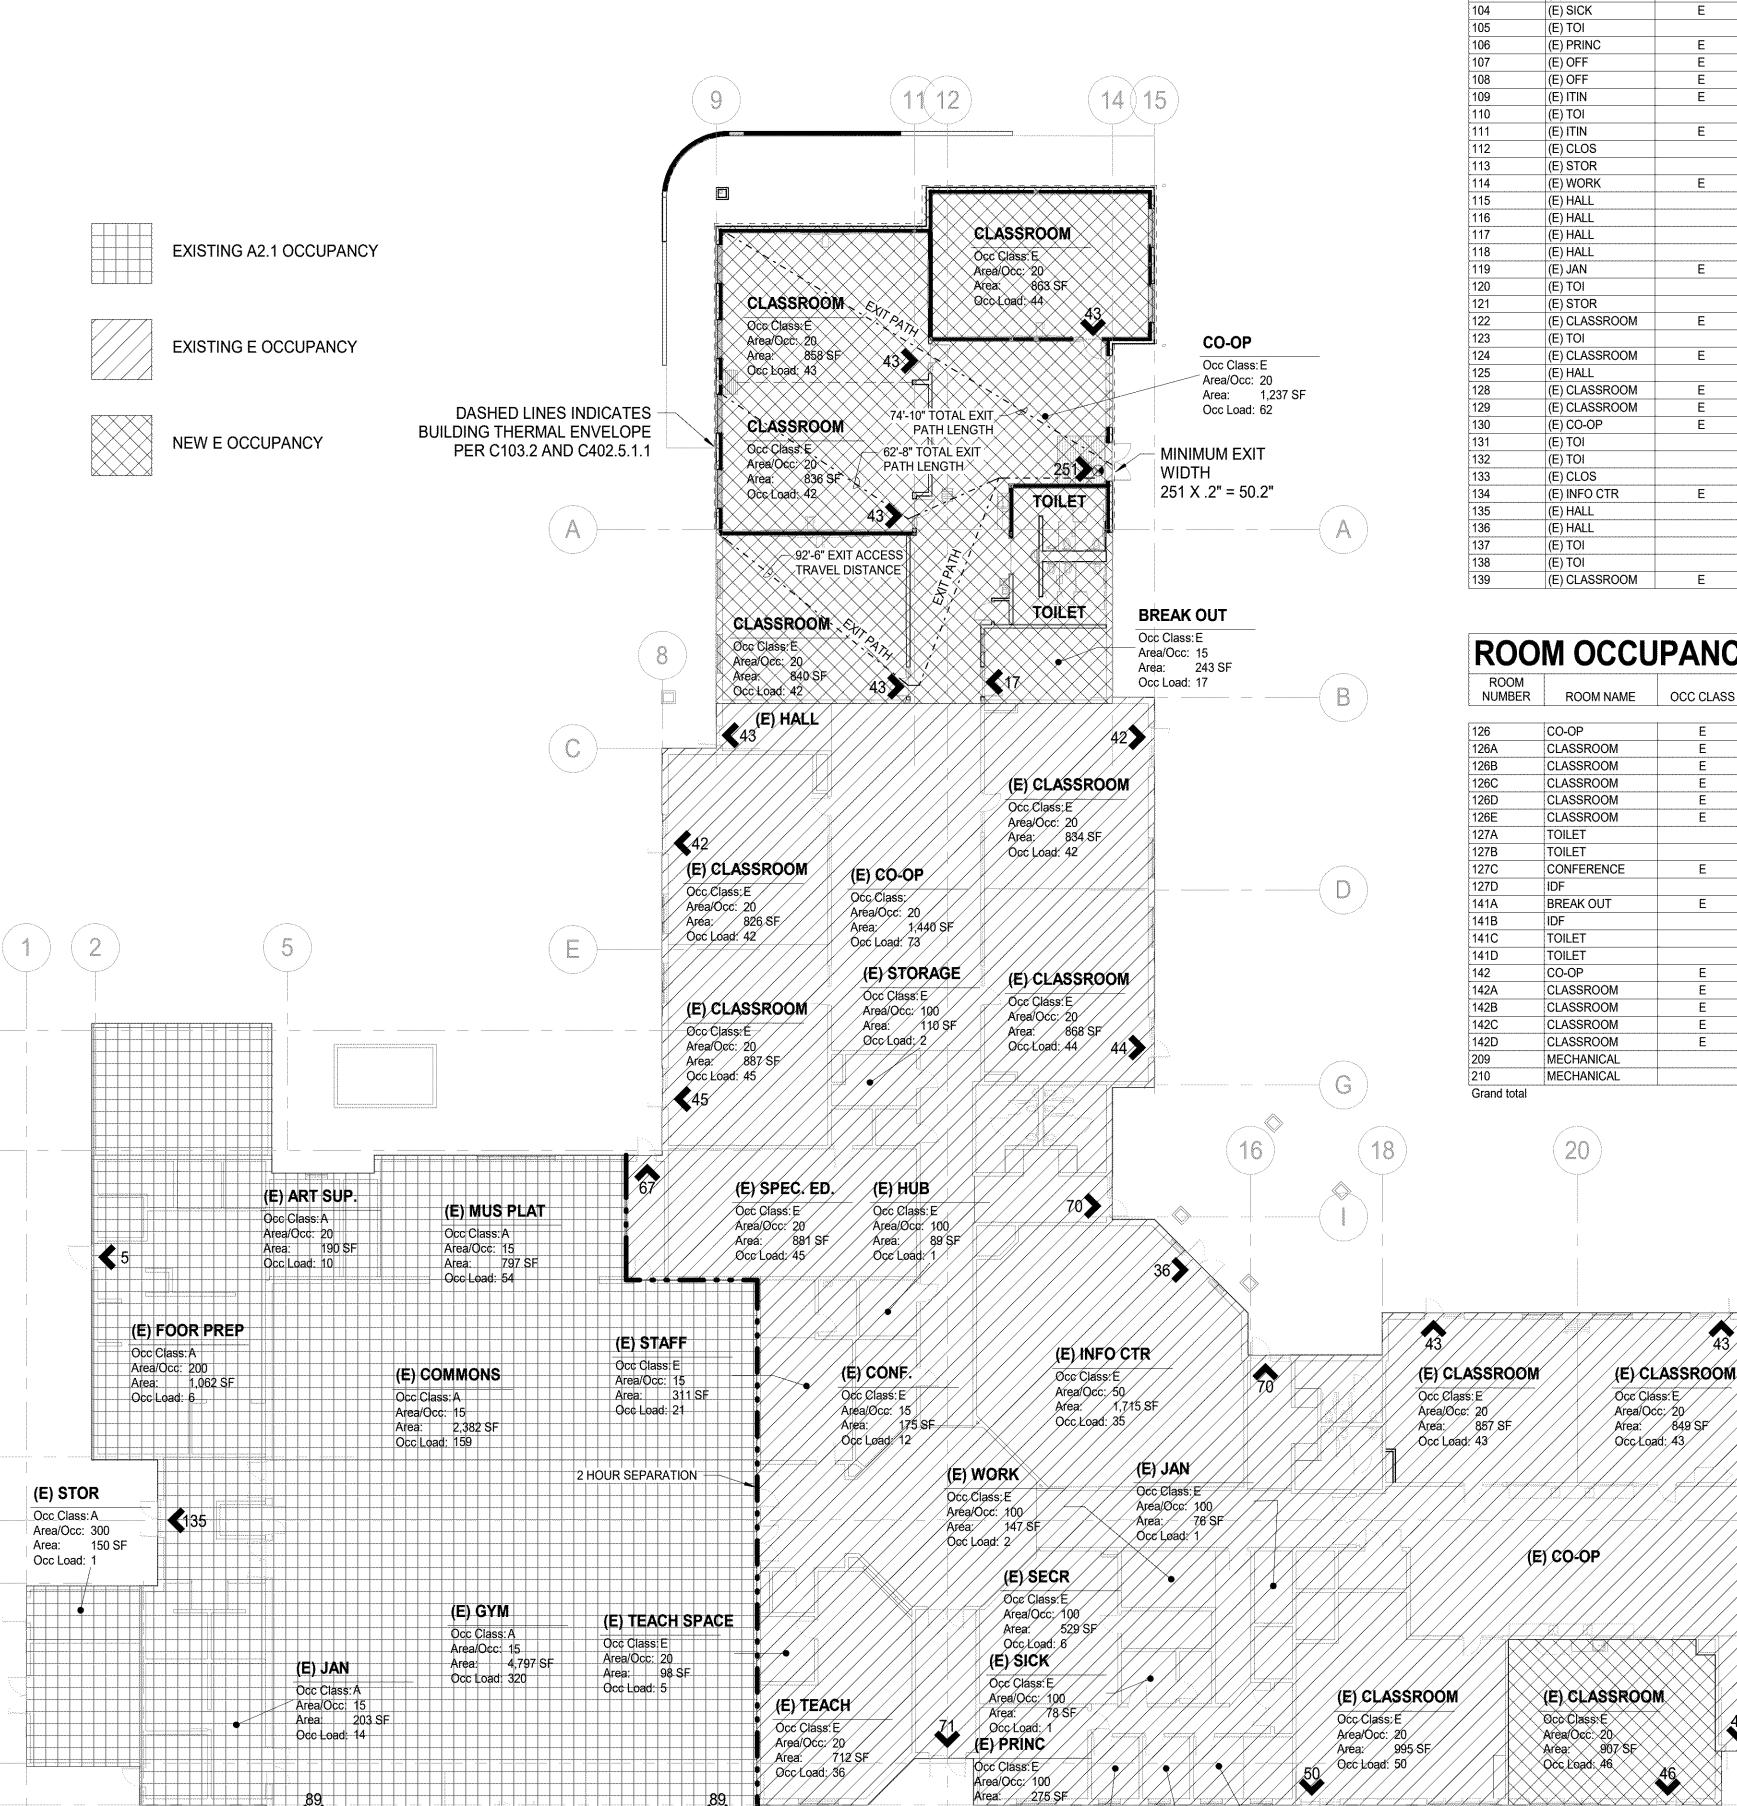

## CODE PLAN LEGEND

Area/Occ; 100

(E) OFF

Occ Class: E

Area/Occ: 100

Area: 81 SF

Occ Class: E

Occ Load:

| EXISTING ROOM OCCUPANCY |           |           |          | <b>EXISTING ROOM OCCUPANCY</b> |      |                |           |           |          |             |      |
|-------------------------|-----------|-----------|----------|--------------------------------|------|----------------|-----------|-----------|----------|-------------|------|
| ROOM<br>NUMBER          | ROOM NAME | OCC CLASS | OCC RATE | OCC<br>LOAD                    | AREA | ROOM<br>NUMBER | ROOM NAME | OCC CLASS | OCC RATE | OCC<br>LOAD | AREA |